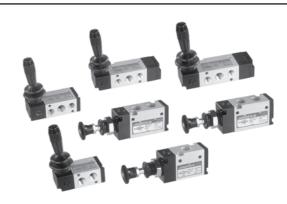

#### 3 / 2 Hand lever operated valve with spring return

1 - Inlet, 2 - Outlet, 3 - Exhaust

| Ordering No | DS235HR61     | DS245HR61       |
|-------------|---------------|-----------------|
| Туре        | Normally open | Normally closed |
| Symbol      | 2<br>13       | 2<br>13         |

### 3 / 2 Hand lever operated valve with detent

1 - Inlet, 2 - Outlet, 3 - Exhaust

| Ordering No | DS235HD61     | DS245HD61       |
|-------------|---------------|-----------------|
| Туре        | Normally open | Normally closed |
| Symbol      | 2<br>13       | 2<br>13         |

### 5 / 2 Hand lever operated valve with spring return

1 - Inlet, 2,4 - Outlet, 3,5 - Exhaust

| Ordering No | DS255HR61                   |
|-------------|-----------------------------|
| Symbol      | \$\frac{4 2}{13} \times 513 |

### 5 / 2 Hand lever operated valve with detent

1 - Inlet, 2,4 - Outlet, 3,5 - Exhaust

| Ordering No | DS255HD61  |
|-------------|------------|
| Symbol      | 4 2<br>513 |

### 5 / 3 Hand lever operated valve with detent

1 - Inlet, 2,4 - Outlet, 3,5 - Exhaust,

| Ordering No | DS265HD61                                   | DS275HD61  | DS285HD61  |
|-------------|---------------------------------------------|------------|------------|
| Type        | Blocked                                     | Exhausted  | Energised  |
| Symbol      | 4 2<br>11 1 1 1 1 1 1 1 1 1 1 1 1 1 1 1 1 1 | 4 2<br>513 | 4 2<br>513 |

### 5 / 3 Hand lever operated valve with spring centered

1 - Inlet, 2,4 - Outlet, 3,5 - Exhaust

| Ordering No | DS265HC61 | DS275HC61  | DS285HC61 |
|-------------|-----------|------------|-----------|
| Туре        | Blocked   | Exhausted  | Energised |
| Symbol      | 513       | 4 2<br>513 | 4 2<br>   |

#### 3 / 2 Push Pull operated valve with spring return

1 - Inlet, 2 - Outlet, 3 - Exhaust

| Ordering No | DS235PR61     | DS245PR61       |
|-------------|---------------|-----------------|
| Туре        | Normally open | Normally closed |
| Symbol      | 13 ×          | 2<br>13         |

### 3 / 2 Push Pull operated valve with detent

1 - Inlet, 2 - Outlet, 3 - Exhaust

| Ordering No | DS235PD61     | DS245PD61       |
|-------------|---------------|-----------------|
| Туре        | Normally open | Normally closed |
| Symbol      | ☐ <u>}</u>    | 2               |

### 5 / 2 Push Pull operated valve with spring return

1 - Inlet, 2,4 - Outlet, 3,5 - Exhaust

| Ordering No | DS255PR61  |
|-------------|------------|
| Symbol      | 4 2<br>513 |

Series DS2

Cat No DS2 - 01 - 10 - B

### 5 / 2 Push Pull operated valve with detent

1 - Inlet, 2,4 - Outlet, 3,5 - Exhaust

| Ordering No | DS255PD61  |
|-------------|------------|
| Symbol      | 4 2<br>513 |