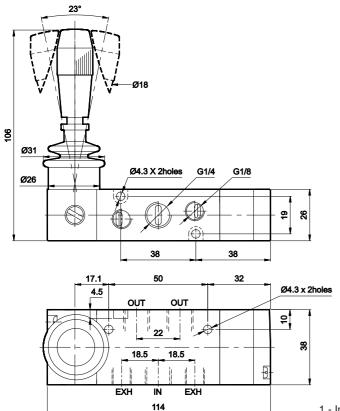

#### MANUALLY OPERATED VALVE - G1/4

#### **Technical Specifications**

| Model                           | DS2                                                                |  |
|---------------------------------|--------------------------------------------------------------------|--|
| Туре                            | 3/2 5/2 & 5/3                                                      |  |
| Design                          | Spool type                                                         |  |
| Port Size                       | Inlet, Outlet, Exhaust - G1/4 Inlet, Outlet - G1/4, Exhaust - G1/8 |  |
| Medium                          | Compressed air - Dry, filtered, lubricated                         |  |
| Max. Working Pressure           | 10 bar                                                             |  |
| Recommended oil for lubrication | ISO VG32 (Servo system 32)                                         |  |
| Ambient / Medium temperature    | 5° - 60° C                                                         |  |
| Flow <sup>@</sup>               | 1200 lts/min                                                       |  |
| Materials of construction       | Aluminium, Nitrile, Brass, Acetal                                  |  |