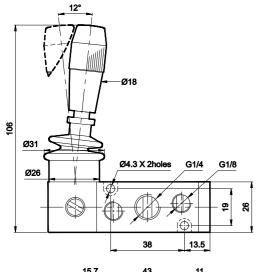

#### **Technical Specifications**

| Model                           | DS2                                                                |  |
|---------------------------------|--------------------------------------------------------------------|--|
| Туре                            | 3/2 5/2 & 5/3                                                      |  |
| Design                          | Spool type                                                         |  |
| Port Size                       | Inlet, Outlet, Exhaust - G1/4 Inlet, Outlet - G1/4, Exhaust - G1/8 |  |
| Medium                          | Compressed air - Dry, filtered, lubricated                         |  |
| Max. Working Pressure           | 10 bar                                                             |  |
| Recommended oil for lubrication | ISO VG32 (Servo system 32)                                         |  |
| Ambient / Medium temperature    | 5° - 60° C                                                         |  |
| Flow <sup>@</sup>               | 1200 lts/min                                                       |  |
| Materials of construction       | Aluminium, Nitrile, Brass, Acetal                                  |  |

### 5 / 2 Hand lever operated valve with spring return

1 - Inlet, 2,4 - Outlet, 3,5 - Exhaust

| Ordering No | DS255HR61                   |
|-------------|-----------------------------|
| Symbol      | \$\frac{4 2}{13} \times 513 |

### 5 / 2 Hand lever operated valve with detent

1 - Inlet, 2,4 - Outlet, 3,5 - Exhaust

| Ordering No | DS255HD61  |
|-------------|------------|
| Symbol      | 4 2<br>513 |

### 5 / 3 Hand lever operated valve with detent

1 - Inlet, 2,4 - Outlet, 3,5 - Exhaust,

| Ordering No | DS265HD61                                   | DS275HD61  | DS285HD61  |
|-------------|---------------------------------------------|------------|------------|
| Type        | Blocked                                     | Exhausted  | Energised  |
| Symbol      | 4 2<br>11 1 1 1 1 1 1 1 1 1 1 1 1 1 1 1 1 1 | 4 2<br>513 | 4 2<br>513 |

### 5 / 3 Hand lever operated valve with spring centered

1 - Inlet, 2,4 - Outlet, 3,5 - Exhaust

| Ordering No | DS265HC61 | DS275HC61  | DS285HC61 |
|-------------|-----------|------------|-----------|
| Туре        | Blocked   | Exhausted  | Energised |
| Symbol      | 513       | 4 2<br>513 | 4 2<br>   |