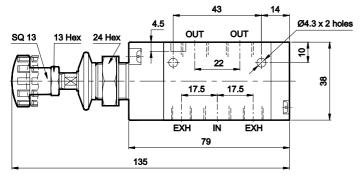

#### 3 / 2 Hand lever operated valve with spring return

1 - Inlet, 2 - Outlet, 3 - Exhaust

| Ordering No | DS235HR61     | DS245HR61       |
|-------------|---------------|-----------------|
| Туре        | Normally open | Normally closed |
| Symbol      | 2<br>13       | 2<br>13         |

### 3 / 2 Hand lever operated valve with detent

1 - Inlet, 2 - Outlet, 3 - Exhaust

| Ordering No | DS235HD61     | DS245HD61       |
|-------------|---------------|-----------------|
| Туре        | Normally open | Normally closed |
| Symbol      | 2<br>13       | 2<br>13         |