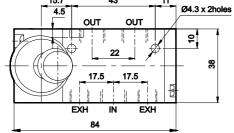

#### **Technical Specifications**

| Model                           | DS2                                                                |  |
|---------------------------------|--------------------------------------------------------------------|--|
| Туре                            | 3/2 5/2 & 5/3                                                      |  |
| Design                          | Spool type                                                         |  |
| Port Size                       | Inlet, Outlet, Exhaust - G1/4 Inlet, Outlet - G1/4, Exhaust - G1/8 |  |
| Medium                          | Compressed air - Dry, filtered, lubricated                         |  |
| Max. Working Pressure           | 10 bar                                                             |  |
| Recommended oil for lubrication | ISO VG32 (Servo system 32)                                         |  |
| Ambient / Medium temperature    | 5° - 60° C                                                         |  |
| Flow <sup>@</sup>               | 1200 lts/min                                                       |  |
| Materials of construction       | Aluminium, Nitrile, Brass, Acetal                                  |  |

### 5 / 2 Hand lever operated valve with spring return

1 - Inlet, 2,4 - Outlet, 3,5 - Exhaust

| Ordering No | DS255HR61                   |
|-------------|-----------------------------|
| Symbol      | \$\frac{4 2}{13} \times 513 |

### 5 / 2 Hand lever operated valve with detent

1 - Inlet, 2,4 - Outlet, 3,5 - Exhaust

| Ordering No | DS255HD61  |
|-------------|------------|
| Symbol      | 4 2<br>513 |

### 5 / 3 Hand lever operated valve with detent

1 - Inlet, 2,4 - Outlet, 3,5 - Exhaust,

| Ordering No | DS265HD61                                   | DS275HD61  | DS285HD61  |
|-------------|---------------------------------------------|------------|------------|
| Type        | Blocked                                     | Exhausted  | Energised  |
| Symbol      | 4 2<br>11 1 1 1 1 1 1 1 1 1 1 1 1 1 1 1 1 1 | 4 2<br>513 | 4 2<br>513 |

### 5 / 3 Hand lever operated valve with spring centered

1 - Inlet, 2,4 - Outlet, 3,5 - Exhaust

| Ordering No | DS265HC61 | DS275HC61  | DS285HC61 |
|-------------|-----------|------------|-----------|
| Туре        | Blocked   | Exhausted  | Energised |
| Symbol      | 513       | 4 2<br>513 | 4 2<br>   |