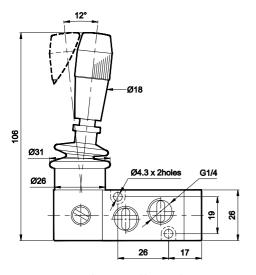

#### **Technical Specifications**

| Model                           | DS2                                                                |  |
|---------------------------------|--------------------------------------------------------------------|--|
| Туре                            | 3/2 5/2 & 5/3                                                      |  |
| Design                          | Spool type                                                         |  |
| Port Size                       | Inlet, Outlet, Exhaust - G1/4 Inlet, Outlet - G1/4, Exhaust - G1/8 |  |
| Medium                          | Compressed air - Dry, filtered, lubricated                         |  |
| Max. Working Pressure           | 10 bar                                                             |  |
| Recommended oil for lubrication | ISO VG32 (Servo system 32)                                         |  |
| Ambient / Medium temperature    | 5° - 60° C                                                         |  |
| Flow <sup>@</sup>               | 1200 lts/min                                                       |  |
| Materials of construction       | Aluminium, Nitrile, Brass, Acetal                                  |  |

#### 3 / 2 Hand lever operated valve with spring return

1 - Inlet, 2 - Outlet, 3 - Exhaust

| Ordering No | DS235HR61     | DS245HR61       |
|-------------|---------------|-----------------|
| Туре        | Normally open | Normally closed |
| Symbol      | 2<br>13       | 2<br>13         |

### 3 / 2 Hand lever operated valve with detent

1 - Inlet, 2 - Outlet, 3 - Exhaust

| Ordering No | DS235HD61     | DS245HD61       |
|-------------|---------------|-----------------|
| Туре        | Normally open | Normally closed |
| Symbol      | 2<br>13       | 2<br>13         |