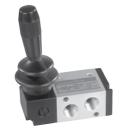

#### 3 / 2 Hand lever operated valve with spring return

1 - Inlet, 2 - Outlet, 3 - Exhaust

| Ordering No | DS235HR61     | DS245HR61       |
|-------------|---------------|-----------------|
| Туре        | Normally open | Normally closed |
| Symbol      | 2<br>13       | 2<br>13         |

### 3 / 2 Hand lever operated valve with detent

1 - Inlet, 2 - Outlet, 3 - Exhaust

| Ordering No | DS235HD61     | DS245HD61       |
|-------------|---------------|-----------------|
| Туре        | Normally open | Normally closed |
| Symbol      | 2<br>13       | 2<br>13         |