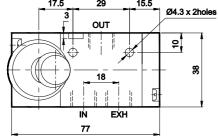

#### **Technical Specifications**

| Model                           | DS2                                                                |  |
|---------------------------------|--------------------------------------------------------------------|--|
| Туре                            | 3/2 5/2 & 5/3                                                      |  |
| Design                          | Spool type                                                         |  |
| Port Size                       | Inlet, Outlet, Exhaust - G1/4 Inlet, Outlet - G1/4, Exhaust - G1/8 |  |
| Medium                          | Compressed air - Dry, filtered, lubricated                         |  |
| Max. Working Pressure           | 10 bar                                                             |  |
| Recommended oil for lubrication | ISO VG32 (Servo system 32)                                         |  |
| Ambient / Medium temperature    | 5° - 60° C                                                         |  |
| Flow <sup>@</sup>               | 1200 lts/min                                                       |  |
| Materials of construction       | Aluminium, Nitrile, Brass, Acetal                                  |  |

#### 3 / 2 Hand lever operated valve with spring return

1 - Inlet, 2 - Outlet, 3 - Exhaust

| Ordering No | DS235HR61     | DS245HR61       |
|-------------|---------------|-----------------|
| Туре        | Normally open | Normally closed |
| Symbol      | 2<br>13       | 2<br>13         |

### 3 / 2 Hand lever operated valve with detent

1 - Inlet, 2 - Outlet, 3 - Exhaust

| Ordering No | DS235HD61     | DS245HD61       |
|-------------|---------------|-----------------|
| Туре        | Normally open | Normally closed |
| Symbol      | 2<br>13       | 2<br>13         |