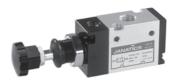

#### 3 / 2 Push Pull operated valve with spring return

1 - Inlet, 2 - Outlet, 3 - Exhaust

| Ordering No | DS235PR61     | DS245PR61       |
|-------------|---------------|-----------------|
| Туре        | Normally open | Normally closed |
| Symbol      | 13 ×          | 2<br>13         |

### 3 / 2 Push Pull operated valve with detent

1 - Inlet, 2 - Outlet, 3 - Exhaust

| Ordering No | DS235PD61     | DS245PD61       |
|-------------|---------------|-----------------|
| Туре        | Normally open | Normally closed |
| Symbol      | ☐ <u>}</u>    | 2               |