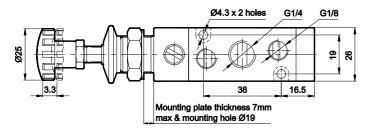

#### **Technical Specifications**

| Model                           | DS2                                                                |  |
|---------------------------------|--------------------------------------------------------------------|--|
| Туре                            | 3/2 5/2 & 5/3                                                      |  |
| Design                          | Spool type                                                         |  |
| Port Size                       | Inlet, Outlet, Exhaust - G1/4 Inlet, Outlet - G1/4, Exhaust - G1/8 |  |
| Medium                          | Compressed air - Dry, filtered, lubricated                         |  |
| Max. Working Pressure           | 10 bar                                                             |  |
| Recommended oil for lubrication | ISO VG32 (Servo system 32)                                         |  |
| Ambient / Medium temperature    | 5° - 60° C                                                         |  |
| Flow <sup>@</sup>               | 1200 lts/min                                                       |  |
| Materials of construction       | Aluminium, Nitrile, Brass, Acetal                                  |  |