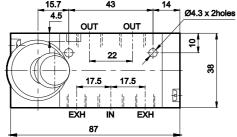

#### **Technical Specifications**

| Model                           | DS2                                                                |  |
|---------------------------------|--------------------------------------------------------------------|--|
| Туре                            | 3/2 5/2 & 5/3                                                      |  |
| Design                          | Spool type                                                         |  |
| Port Size                       | Inlet, Outlet, Exhaust - G1/4 Inlet, Outlet - G1/4, Exhaust - G1/8 |  |
| Medium                          | Compressed air - Dry, filtered, lubricated                         |  |
| Max. Working Pressure           | 10 bar                                                             |  |
| Recommended oil for lubrication | ISO VG32 (Servo system 32)                                         |  |
| Ambient / Medium temperature    | 5° - 60° C                                                         |  |
| Flow <sup>@</sup>               | 1200 lts/min                                                       |  |
| Materials of construction       | Aluminium, Nitrile, Brass, Acetal                                  |  |

#### 3 / 2 Push Pull operated valve with spring return

1 - Inlet, 2 - Outlet, 3 - Exhaust

| Ordering No | DS235PR61     | DS245PR61       |
|-------------|---------------|-----------------|
| Туре        | Normally open | Normally closed |
| Symbol      | 13 ×          | 2<br>13         |

### 3 / 2 Push Pull operated valve with detent

1 - Inlet, 2 - Outlet, 3 - Exhaust

| Ordering No | DS235PD61     | DS245PD61       |
|-------------|---------------|-----------------|
| Туре        | Normally open | Normally closed |
| Symbol      | ☐ <u>}</u>    | 2               |

### 5 / 2 Push Pull operated valve with spring return

1 - Inlet, 2,4 - Outlet, 3,5 - Exhaust

| Ordering No | DS255PR61  |
|-------------|------------|
| Symbol      | 4 2<br>513 |

Series DS2

Cat No DS2 - 01 - 10 - B

### 5 / 2 Push Pull operated valve with detent

1 - Inlet, 2,4 - Outlet, 3,5 - Exhaust

| Ordering No | DS255PD61  |
|-------------|------------|
| Symbol      | 4 2<br>513 |