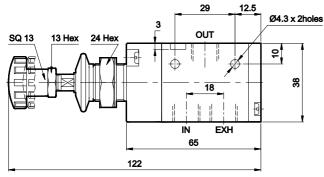

#### **Technical Specifications**

| Model                           | DS2                                                                |  |
|---------------------------------|--------------------------------------------------------------------|--|
| Туре                            | 3/2 5/2 & 5/3                                                      |  |
| Design                          | Spool type                                                         |  |
| Port Size                       | Inlet, Outlet, Exhaust - G1/4 Inlet, Outlet - G1/4, Exhaust - G1/8 |  |
| Medium                          | Compressed air - Dry, filtered, lubricated                         |  |
| Max. Working Pressure           | 10 bar                                                             |  |
| Recommended oil for lubrication | ISO VG32 (Servo system 32)                                         |  |
| Ambient / Medium temperature    | 5° - 60° C                                                         |  |
| Flow <sup>@</sup>               | 1200 lts/min                                                       |  |
| Materials of construction       | Aluminium, Nitrile, Brass, Acetal                                  |  |