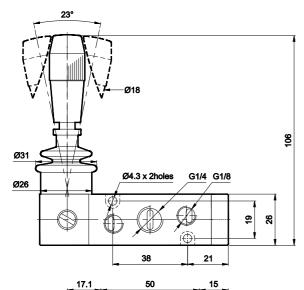

#### MANUALLY OPERATED VALVE - G1/4

#### **Technical Specifications**

| Model                           | DS2                                                                |  |
|---------------------------------|--------------------------------------------------------------------|--|
| Туре                            | 3/2 5/2 & 5/3                                                      |  |
| Design                          | Spool type                                                         |  |
| Port Size                       | Inlet, Outlet, Exhaust - G1/4 Inlet, Outlet - G1/4, Exhaust - G1/8 |  |
| Medium                          | Compressed air - Dry, filtered, lubricated                         |  |
| Max. Working Pressure           | 10 bar                                                             |  |
| Recommended oil for lubrication | ISO VG32 (Servo system 32)                                         |  |
| Ambient / Medium temperature    | 5° - 60° C                                                         |  |
| Flow <sup>@</sup>               | 1200 lts/min                                                       |  |
| Materials of construction       | Aluminium, Nitrile, Brass, Acetal                                  |  |