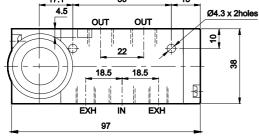

#### **Technical Specifications**

| Model                           | DS2                                                                |  |
|---------------------------------|--------------------------------------------------------------------|--|
| Туре                            | 3/2 5/2 & 5/3                                                      |  |
| Design                          | Spool type                                                         |  |
| Port Size                       | Inlet, Outlet, Exhaust - G1/4 Inlet, Outlet - G1/4, Exhaust - G1/8 |  |
| Medium                          | Compressed air - Dry, filtered, lubricated                         |  |
| Max. Working Pressure           | 10 bar                                                             |  |
| Recommended oil for lubrication | ISO VG32 (Servo system 32)                                         |  |
| Ambient / Medium temperature    | 5° - 60° C                                                         |  |
| Flow <sup>@</sup>               | 1200 lts/min                                                       |  |
| Materials of construction       | Aluminium, Nitrile, Brass, Acetal                                  |  |