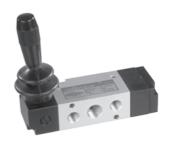

#### MANUALLY OPERATED VALVE - G1/4

#### 3 / 2 Hand lever operated valve with spring return

1 - Inlet, 2 - Outlet, 3 - Exhaust

| Ordering No | DS235HR61     | DS245HR61       |
|-------------|---------------|-----------------|
| Туре        | Normally open | Normally closed |
| Symbol      | 2<br>13       | 2<br>13         |

### 3 / 2 Hand lever operated valve with detent

1 - Inlet, 2 - Outlet, 3 - Exhaust

| Ordering No | DS235HD61     | DS245HD61       |
|-------------|---------------|-----------------|
| Туре        | Normally open | Normally closed |
| Symbol      | 2<br>13       | 2<br>13         |