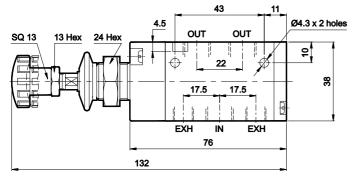

### 3 / 2 Push Pull operated valve with detent

1 - Inlet, 2 - Outlet, 3 - Exhaust

| Ordering No | DS235PD61     | DS245PD61       |
|-------------|---------------|-----------------|
| Туре        | Normally open | Normally closed |
| Symbol      | ☐ <u>}</u>    | 2               |

### 5 / 2 Push Pull operated valve with spring return

1 - Inlet, 2,4 - Outlet, 3,5 - Exhaust

| Ordering No | DS255PR61  |
|-------------|------------|
| Symbol      | 4 2<br>513 |

Series DS2

Cat No DS2 - 01 - 10 - B

### 5 / 2 Push Pull operated valve with detent

1 - Inlet, 2,4 - Outlet, 3,5 - Exhaust

| Ordering No | DS255PD61  |
|-------------|------------|
| Symbol      | 4 2<br>513 |