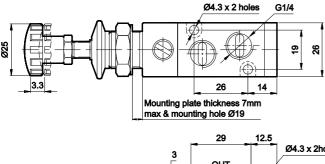

#### **Technical Specifications**

| Model                           | DS2                                                                |  |
|---------------------------------|--------------------------------------------------------------------|--|
| Туре                            | 3/2 5/2 & 5/3                                                      |  |
| Design                          | Spool type                                                         |  |
| Port Size                       | Inlet, Outlet, Exhaust - G1/4 Inlet, Outlet - G1/4, Exhaust - G1/8 |  |
| Medium                          | Compressed air - Dry, filtered, lubricated                         |  |
| Max. Working Pressure           | 10 bar                                                             |  |
| Recommended oil for lubrication | ISO VG32 (Servo system 32)                                         |  |
| Ambient / Medium temperature    | 5° - 60° C                                                         |  |
| Flow <sup>@</sup>               | 1200 lts/min                                                       |  |
| Materials of construction       | Aluminium, Nitrile, Brass, Acetal                                  |  |