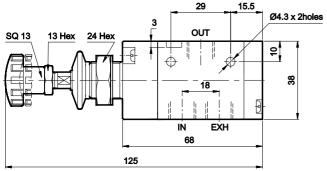

#### **Technical Specifications**

| Model                           | DS2                                                                |  |
|---------------------------------|--------------------------------------------------------------------|--|
| Туре                            | 3/2 5/2 & 5/3                                                      |  |
| Design                          | Spool type                                                         |  |
| Port Size                       | Inlet, Outlet, Exhaust - G1/4 Inlet, Outlet - G1/4, Exhaust - G1/8 |  |
| Medium                          | Compressed air - Dry, filtered, lubricated                         |  |
| Max. Working Pressure           | 10 bar                                                             |  |
| Recommended oil for lubrication | ISO VG32 (Servo system 32)                                         |  |
| Ambient / Medium temperature    | 5° - 60° C                                                         |  |
| Flow <sup>@</sup>               | 1200 lts/min                                                       |  |
| Materials of construction       | Aluminium, Nitrile, Brass, Acetal                                  |  |

#### **How to Order**

While ordering valve, mention the ordering number given in the corresponding tables.