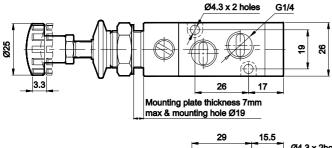

#### **Technical Specifications**

| Model                           | DS2                                                                |  |
|---------------------------------|--------------------------------------------------------------------|--|
| Туре                            | 3/2 5/2 & 5/3                                                      |  |
| Design                          | Spool type                                                         |  |
| Port Size                       | Inlet, Outlet, Exhaust - G1/4 Inlet, Outlet - G1/4, Exhaust - G1/8 |  |
| Medium                          | Compressed air - Dry, filtered, lubricated                         |  |
| Max. Working Pressure           | 10 bar                                                             |  |
| Recommended oil for lubrication | ISO VG32 (Servo system 32)                                         |  |
| Ambient / Medium temperature    | 5° - 60° C                                                         |  |
| Flow <sup>@</sup>               | 1200 lts/min                                                       |  |
| Materials of construction       | Aluminium, Nitrile, Brass, Acetal                                  |  |

#### **How to Order**

While ordering valve, mention the ordering number given in the corresponding tables.