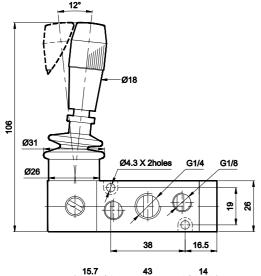

#### **Technical Specifications**

| Model                           | DS2                                                                |  |
|---------------------------------|--------------------------------------------------------------------|--|
| Туре                            | 3/2 5/2 & 5/3                                                      |  |
| Design                          | Spool type                                                         |  |
| Port Size                       | Inlet, Outlet, Exhaust - G1/4 Inlet, Outlet - G1/4, Exhaust - G1/8 |  |
| Medium                          | Compressed air - Dry, filtered, lubricated                         |  |
| Max. Working Pressure           | 10 bar                                                             |  |
| Recommended oil for lubrication | ISO VG32 (Servo system 32)                                         |  |
| Ambient / Medium temperature    | 5° - 60° C                                                         |  |
| Flow <sup>@</sup>               | 1200 lts/min                                                       |  |
| Materials of construction       | Aluminium, Nitrile, Brass, Acetal                                  |  |

#### 3 / 2 Hand lever operated valve with spring return

1 - Inlet, 2 - Outlet, 3 - Exhaust

| Ordering No | DS235HR61     | DS245HR61       |
|-------------|---------------|-----------------|
| Туре        | Normally open | Normally closed |
| Symbol      | 2<br>13       | 2<br>13         |

### 3 / 2 Hand lever operated valve with detent

1 - Inlet, 2 - Outlet, 3 - Exhaust

| Ordering No | DS235HD61     | DS245HD61       |
|-------------|---------------|-----------------|
| Туре        | Normally open | Normally closed |
| Symbol      | 2<br>13       | 2<br>13         |

### 5 / 2 Hand lever operated valve with spring return

1 - Inlet, 2,4 - Outlet, 3,5 - Exhaust

| Ordering No | DS255HR61                   |
|-------------|-----------------------------|
| Symbol      | \$\frac{4 2}{13} \times 513 |

### 5 / 2 Hand lever operated valve with detent

1 - Inlet, 2,4 - Outlet, 3,5 - Exhaust

| Ordering No | DS255HD61  |
|-------------|------------|
| Symbol      | 4 2<br>513 |

### 5 / 3 Hand lever operated valve with detent

1 - Inlet, 2,4 - Outlet, 3,5 - Exhaust,

| Ordering No | DS265HD61                                   | DS275HD61  | DS285HD61  |
|-------------|---------------------------------------------|------------|------------|
| Type        | Blocked                                     | Exhausted  | Energised  |
| Symbol      | 4 2<br>11 1 1 1 1 1 1 1 1 1 1 1 1 1 1 1 1 1 | 4 2<br>513 | 4 2<br>513 |

### 5 / 3 Hand lever operated valve with spring centered

1 - Inlet, 2,4 - Outlet, 3,5 - Exhaust

| Ordering No | DS265HC61 | DS275HC61  | DS285HC61 |
|-------------|-----------|------------|-----------|
| Туре        | Blocked   | Exhausted  | Energised |
| Symbol      | 513       | 4 2<br>513 | 4 2<br>   |