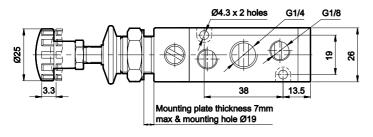

#### **Technical Specifications**

| Model                           | DS2                                                                |  |
|---------------------------------|--------------------------------------------------------------------|--|
| Туре                            | 3/2 5/2 & 5/3                                                      |  |
| Design                          | Spool type                                                         |  |
| Port Size                       | Inlet, Outlet, Exhaust - G1/4 Inlet, Outlet - G1/4, Exhaust - G1/8 |  |
| Medium                          | Compressed air - Dry, filtered, lubricated                         |  |
| Max. Working Pressure           | 10 bar                                                             |  |
| Recommended oil for lubrication | ISO VG32 (Servo system 32)                                         |  |
| Ambient / Medium temperature    | 5° - 60° C                                                         |  |
| Flow <sup>@</sup>               | 1200 lts/min                                                       |  |
| Materials of construction       | Aluminium, Nitrile, Brass, Acetal                                  |  |

#### **How to Order**

While ordering valve, mention the ordering number given in the corresponding tables.