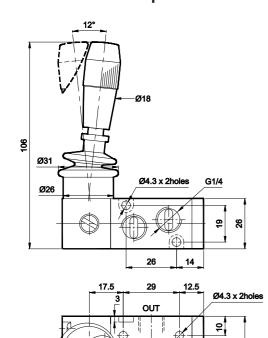

#### **Technical Specifications**

| Model                           | DS2                                                                |  |
|---------------------------------|--------------------------------------------------------------------|--|
| Туре                            | 3/2 5/2 & 5/3                                                      |  |
| Design                          | Spool type                                                         |  |
| Port Size                       | Inlet, Outlet, Exhaust - G1/4 Inlet, Outlet - G1/4, Exhaust - G1/8 |  |
| Medium                          | Compressed air - Dry, filtered, lubricated                         |  |
| Max. Working Pressure           | 10 bar                                                             |  |
| Recommended oil for lubrication | ISO VG32 (Servo system 32)                                         |  |
| Ambient / Medium temperature    | 5° - 60° C                                                         |  |
| Flow <sup>@</sup>               | 1200 lts/min                                                       |  |
| Materials of construction       | Aluminium, Nitrile, Brass, Acetal                                  |  |

#### 3 / 2 Hand lever operated valve with spring return

1 - Inlet, 2 - Outlet, 3 - Exhaust

| Ordering No | DS235HR61     | DS245HR61       |
|-------------|---------------|-----------------|
| Туре        | Normally open | Normally closed |
| Symbol      | 2<br>13       | 2<br>13         |

### 3 / 2 Hand lever operated valve with detent

1 - Inlet, 2 - Outlet, 3 - Exhaust

| Ordering No | DS235HD61     | DS245HD61       |
|-------------|---------------|-----------------|
| Туре        | Normally open | Normally closed |
| Symbol      | 2<br>13       | 2<br>13         |